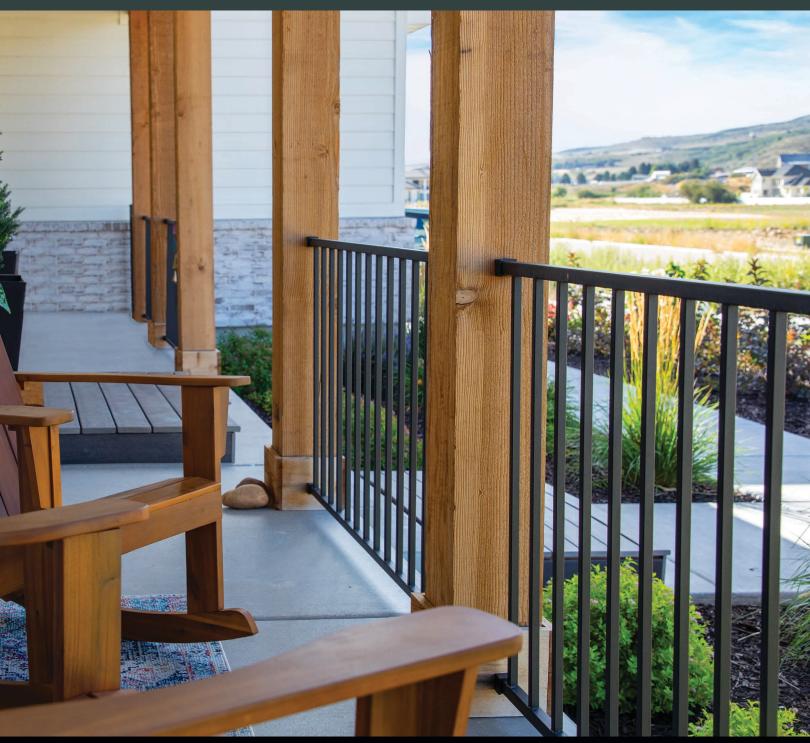

## **METALWORKS EXCALIBUR®**

**Product Information** 

MetalWorks Excalibur Steel Railing combines strength with a traditional and timeless style. Factory welded, fully assembled panels with hidden attachments and pre-attached brackets, allow for easy installation. Available in a traditional two rail design or in three decorative styles with textured matte black and hammered bronze finishes.

## FEATURES & BENEFITS

- Panels with square balusters are factory welded — no assembly required
- Pre-attached brackets on posts make level installation easy and ensure consistent bottom spacing
- Mix and match perfect complement to Transform® composite railing
- Decorative infill styles offer custom
- Premium powder coating provides maximum durability
- 15 Year Limited Warranty