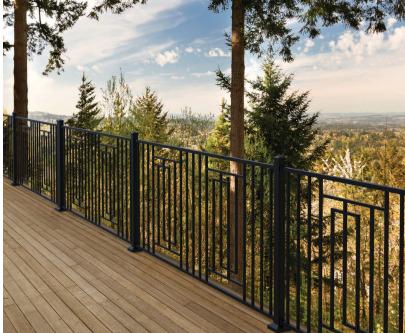

Matte Black

Hammered Bronze

**INFILL STYLE OPTIONS** 

1/2" Round Horizontal Latitudes Rod Rail

5/8" Serpentine

**SCAN ME**