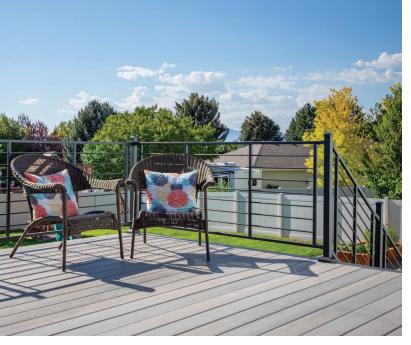

Matte Black

Hammered Bronze

**INFILL STYLE OPTIONS** 

1/2" Round Horizontal Latitudes Rod Rail

5/8" Serpentine

**SCAN ME**