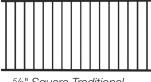

## **METALWORKS EXCALIBUR®**

**Product Information** 

MetalWorks Excalibur Steel Railing combines strength with a traditional and timeless style. Factory welded, fully assembled panels with hidden attachments and pre-attached brackets, allow for easy installation. Available in a traditional two rail design or in three decorative styles with textured matte black and hammered bronze finishes.

## FEATURES & BENEFITS

- Panels with square balusters are factory welded — no assembly required
- Pre-attached brackets on posts make level installation easy and ensure consistent bottom spacing
- Mix and match perfect complement to Transform® composite railing
- Decorative infill styles offer custom
- Premium powder coating provides maximum durability
- 15 Year Limited Warranty

Matte Black

Hammered Bronze

**INFILL STYLE OPTIONS** 

1/2" Round Horizontal Latitudes Rod Rail

5/8" Serpentine

**SCAN ME**