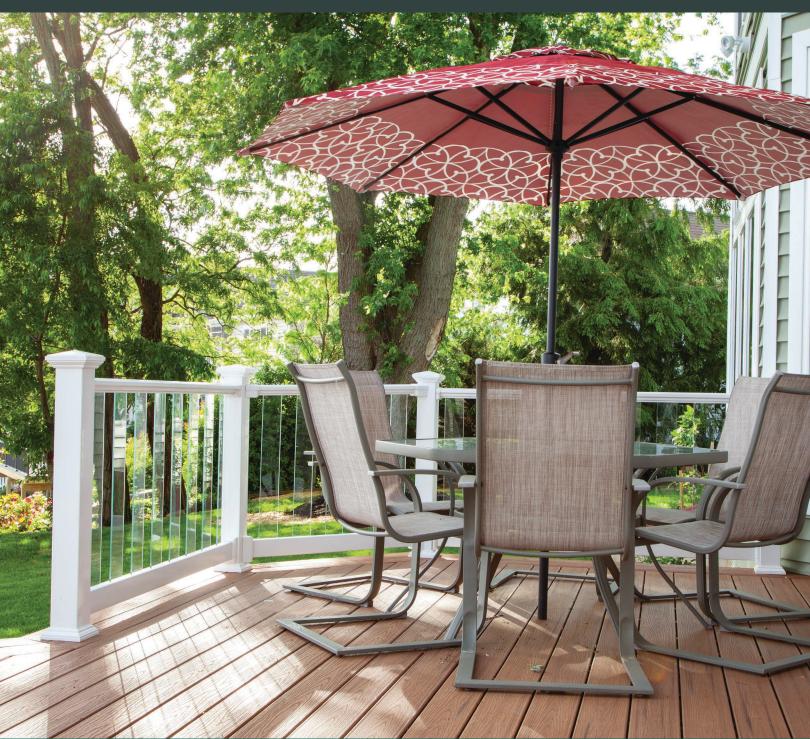

## **INFILL STYLE OPTIONS**

11/4" Square Balusters

11/4" Turned Balusters

3/4" Round Aluminum Balusters

41/8" Glass Slats (Level only)