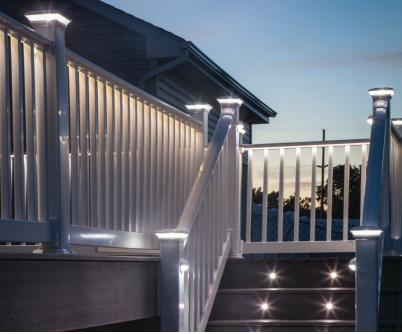

## FEATURES & BENEFITS

- Aluminum stiffeners reinforce top and bottom rails for added strength and support
- Wide range of brackets available to meet variety of installation needs
- Hidden fasteners provide a clean, finished look
- Transferable Limited Lifetime Warranty