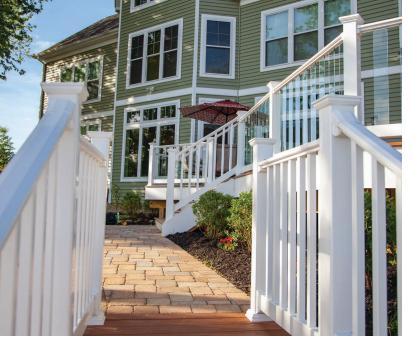

## ENDURANCE ORIGINAL RAIL® PRODUCT INFORMATION

Endurance Original Rail is a full vinyl railing system with everything needed to build a railing in one box. Endurance Original Rail offers dependable function with rails that are reinforced with aluminum stiffeners for added strength. A wide range of brackets are also available to meet a variety of installation needs.

## FEATURES & BENEFITS

- Aluminum stiffeners reinforce top and bottom rails for added strength and support
- Wide range of brackets available to meet variety of installation needs
- Hidden fasteners provide a clean, finished look
- Transferable Limited Lifetime Warranty