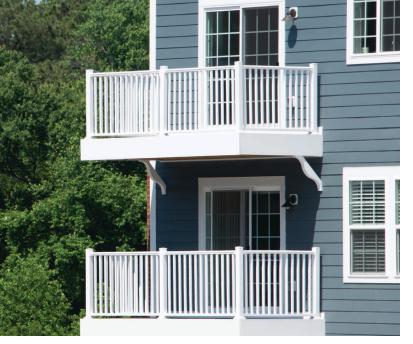

TITAN PRO RAIL® PRODUCT INFORMATION

Titan Pro Rail Vinyl Railing — created with the installer in mind — features rail sections that assemble in minutes and metal-to-metal connections that are engineered for easy and safe installation. Panels are supported by structural steel posts clad in low-maintenance vinyl. Titan Pro Rail is ideal for residential and commercial applications.

## FEATURES & BENEFITS

- Metal-to-metal connections for maximum strength
- Structural steel posts feature pre-attached brackets
- Hidden fasteners provide a clean, finished look
- Structural steel vinyl-clad posts provide superior strength and support
- Transferable Limited Lifetime Warranty

Pre-attached brackets on level posts for strong metal-to-metal connections

11/4" Square Balusters

SCAN ME