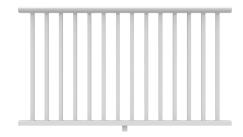

TITAN PRO RAIL® PRODUCT INFORMATION

Titan Pro Rail Vinyl Railing — created with the installer in mind — features rail sections that assemble in minutes and metal-to-metal connections that are engineered for easy and safe installation. Panels are supported by structural steel posts clad in low-maintenance vinyl. Titan Pro Rail is ideal for residential and commercial applications.

Pre-attached brackets on level posts for strong metal-to-metal connections

11/4" Square Balusters

SCAN ME