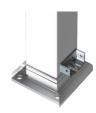

## FEATURES & BENEFITS

- Metal-to-metal connections for maximum strength
- Structural steel posts feature pre-attached brackets
- Hidden fasteners provide a clean, finished look
- Structural steel vinyl-clad posts provide superior strength and support
- Transferable Limited Lifetime Warranty

Pre-attached brackets on level posts for strong metal-to-metal connections

11/4" Square Balusters

SCAN ME