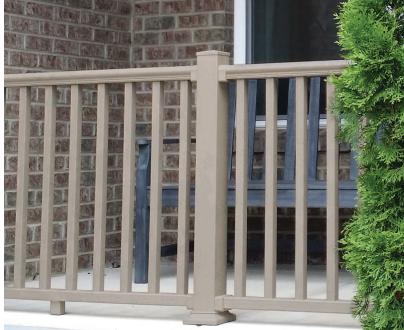

TITAN PRO RAIL® PRODUCT INFORMATION

Titan Pro Rail Vinyl Railing — created with the installer in mind — features rail sections that assemble in minutes and metal-to-metal connections that are engineered for easy and safe installation. Panels are supported by structural steel posts clad in low-maintenance vinyl. Titan Pro Rail is ideal for residential and commercial applications.

## FEATURES & BENEFITS

- Metal-to-metal connections for maximum strength
- Structural steel posts feature pre-attached brackets
- Hidden fasteners provide a clean, finished look
- Structural steel vinyl-clad posts provide superior strength and support
- Transferable Limited Lifetime Warranty

Pre-attached brackets on level posts for strong metal-to-metal connections

11/4" Square Balusters

SCAN ME