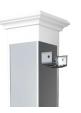

Pre-attached brackets on level posts for strong metal-to-metal connections

11/4" Square Balusters

SCAN ME