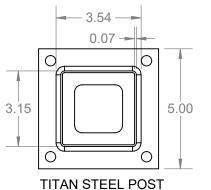

### **TITAN COMPONENT DETAILS**

**LINE POST** 

**CORNER POST** 

**BLANK POST** 

NOTE: Includes steel post, vinyl sleeve, brackets with covers (except blank posts), trim ring, vinyl shims.