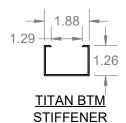

## **TITAN PROFILES**

**TITAN BTM RAIL** 

TITAN VINYL SLEEVE (TYPICAL)

1.25" SQ BALUSTER

**STIFFENER** 

**STIFFENER** 

RP

4/5/2018