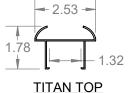

## **TITAN PROFILES**

**TITAN BTM RAIL** 

TITAN VINYL SLEEVE (TYPICAL)

1.25" SQ BALUSTER

**STIFFENER** 

**STIFFENER** 

RP

4/5/2018