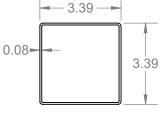

## **TITAN PROFILES**

**TITAN BTM RAIL** 

TITAN VINYL SLEEVE (TYPICAL)

1.25" SQ BALUSTER

**STIFFENER** 

**STIFFENER** 

RP

4/5/2018