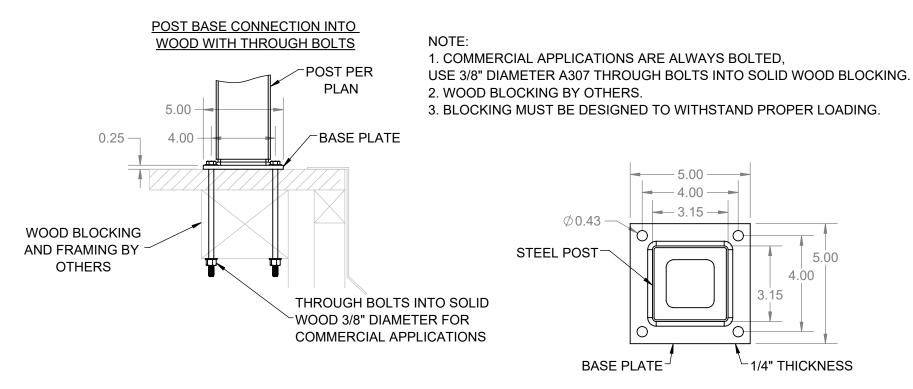

# LENGTH A LENGTH B NOTE: A = 38", 44", 48" B = 32'', 38''C = 2"- LENGTH C

### **TITAN COMPONENT DETAILS**







**LINE POST** 



**CORNER POST** 



**BLANK POST** 

NOTE: Includes steel post, vinyl sleeve, brackets with covers (except blank posts), trim ring, vinyl shims.



## **TITAN PROFILES**



**TITAN BTM RAIL** 



TITAN VINYL SLEEVE (TYPICAL)



1.25" SQ BALUSTER



**STIFFENER** 





**STIFFENER** 



RP

4/5/2018

**TITAN COMPONENT DETAILS** 

SHEET 2 OF 3 SCALE 1:4 WEIGHT: N/A

N/A

THE INFORMATION CONTAINED IN THIS DRAWING IS PROTECTED BY COPYRIGHT AND PATENT LAWS OF THE UNITED STATES AND OTHER COUNTRIES. ANY REPRODUCTION IN PART OR AS A WHOLE WITHOUT WRITTEN PERMISSION IS PROHIBITED.

#### **TITAN SURFACE MOUNT AND POST DETAILS**



# POST BASE CONNECTION INTO CONCRETE WITH WEDGE ANCHORS