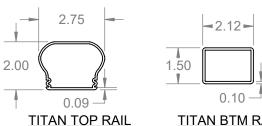

## **TITAN PROFILES**

**TITAN BTM RAIL** 

TITAN VINYL SLEEVE (TYPICAL)

1.25" SQ BALUSTER

**STIFFENER** 

**STIFFENER** 

RP

4/5/2018