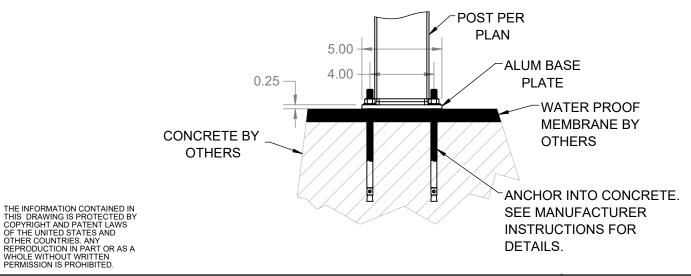

NOTE: A = 38", 44", 48" B = 32'', 38''C = 2"- LENGTH C

### **TITAN COMPONENT DETAILS**







**LINE POST** 



**CORNER POST** 



**BLANK POST** 

NOTE: Includes steel post, vinyl sleeve, brackets with covers (except blank posts), trim ring, vinyl shims.



## **TITAN PROFILES**



**TITAN BTM RAIL** 



TITAN VINYL SLEEVE (TYPICAL)



1.25" SQ BALUSTER



**STIFFENER** 





**STIFFENER** 



RP

4/5/2018

**TITAN COMPONENT DETAILS** 

SHEET 2 OF 3 SCALE 1:4 WEIGHT: N/A

N/A

THE INFORMATION CONTAINED IN THIS DRAWING IS PROTECTED BY COPYRIGHT AND PATENT LAWS OF THE UNITED STATES AND OTHER COUNTRIES. ANY REPRODUCTION IN PART OR AS A WHOLE WITHOUT WRITTEN PERMISSION IS PROHIBITED.

#### **TITAN SURFACE MOUNT AND POST DETAILS**



# POST BASE CONNECTION INTO CONCRETE WITH WEDGE ANCHORS